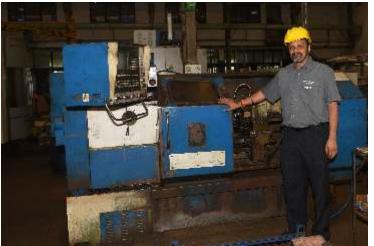

## About Mr. Mahesh Bhirangi

Mr. Mahesh Bhirangi is a graduate in Electronics and Power engineering from Visvesvaraya National Institute of Technology (VNIT) Nagpur, with a MBA in Finance from Pune University Presently he is the Managing Director of Pragati Engineering Belgaum Pvt. Ltd. Mr. Bhirangi was not only successful in academics and co curricular activities but is also known for his business acumen in his engineering domain and commitment to his family. In 1995 he decided to quit his job at Crompton Greaves Limited – Switchgear Division Ambad, Nasik to become an entrepreneur. With the help of close family and friends PNB Engineers Pvt. Ltd was started. It was a very proud moment for him when they got their first CNC turning machine CNC – 500 from Mysore Kirloskar Ltd, Hubli. This project was financed by KSFC.

#### **Future Plans**

- ➤ To grow by 3X to 5X in the next three years
- > To bring new products to complement our existing products
- > To expand in defence sub-systems

Tree plantation at PEBPL

Mr. Mahesh with first CNC Machine